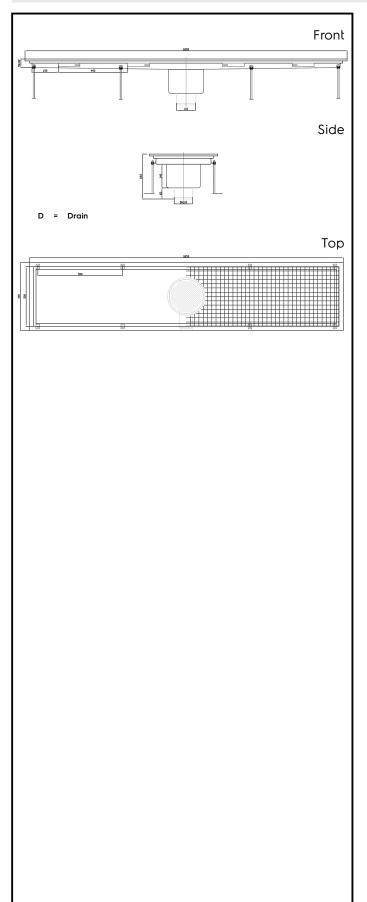

Floor Drains and Collecting Tanks
Floor Drain with Stainless Steel Grate
and Central Drain - Vertical outlet
400x1850 mm

| ITEM #  |  |  |
|---------|--|--|
| MODEL # |  |  |
| NAME #  |  |  |
| SIS #   |  |  |
|         |  |  |
| AIA #   |  |  |

328064 (FDB40185)

Floor Drainage Channel with stainless steel grate, central drain - vertical outlet, 400x1850

### **Key Information:**

External dimensions, Width:

328064 (FDB40185) 1850 mm External dimensions, Depth: 400 mm External dimensions, Height: 265 mm Net weight: 30 kg